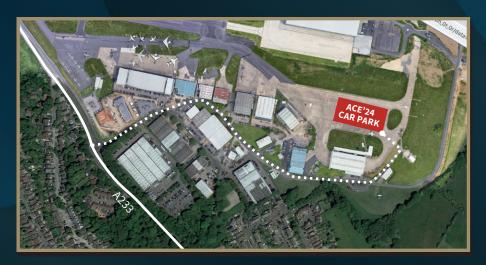

#### DIRECTIONS

London Biggin Hill Airport is situated on the A233 (Main Road, Biggin Hill).

If you are using the M25:

- from the West, leave the motorway at Junction 6, follow signs to Westerham (ignore satvav routing)
- from the East, leave at Junction 4

For satnav users, the address is: Churchill Way, Biggin Hill, TN16 3BN. From there, please follow the signs.

What3words: ///gets.older.having

CAR

On entering Churchill Way, TN16 3BN, please follow the signs for ACE'24 parking. **WE ARE IN THE ULEZ ZONE.** 

#### ΤΑΧΙ

For those arriving by taxi, please go to Churchill Way, Biggin Hill, TN16 3BN, then follow the signs.